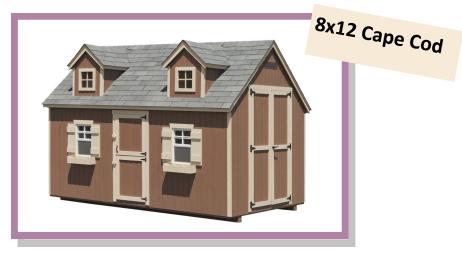

### 12x14 Log Cottage

We will build custom sizes.

**10x14 Victorian** Made with Pine Board & Batton