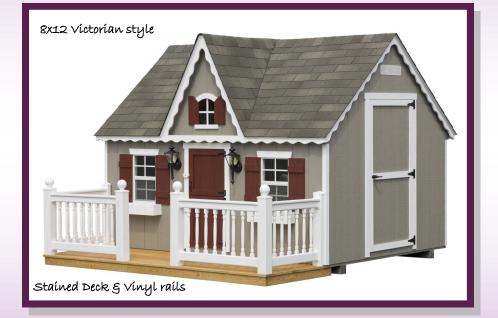

## Victorians

#### **Standard Victorian**

Dutch door, 2– windows, Adult door, & wavy trim.

Choose:

1.

Heart or Victorian window in Dormer.

Made with vinyl. Child's door w/ window. Vinyl doors & Sunburst window

In dormer.