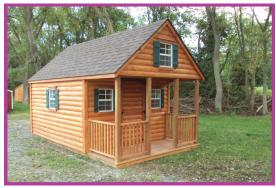

#### Our Cabin Playhouse includes:

Dutch door, Adult back door, 3 windows w\shutters,

Loft & ladder, stained deck & vinyl rails, straight or wavy trim. **Optional:** vinyl or stained porch swing.

2.

### 10x16 Log Cabin