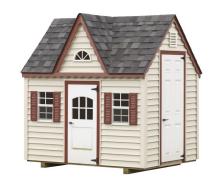

#### Our Cabin Playhouse includes:

Dutch door, Adult back door, 3 windows w\shutters,

Loft & ladder, stained deck & vinyl rails, straight or wavy trim. **Optional:** vinyl or stained porch swing.

2.