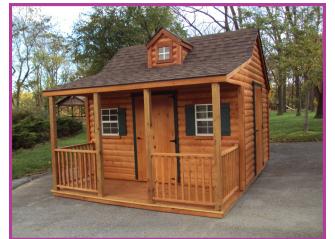

#### **Adult Size Cabins**

Come with 6 ft. high walls. Perfect for a get-a-way out back.. 4.

Have your friends over for tea party, or use for a man cave, etc.

### 12x14 Log Cottage

We will build custom sizes.

**10x14 Victorian** Made with Pine Board & Batton