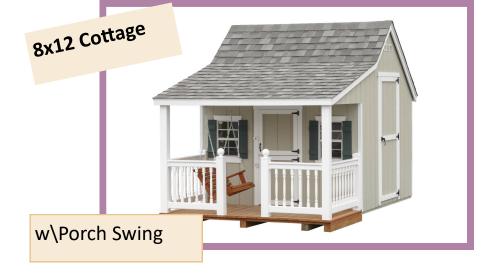

#### Our Cabin Playhouse includes:

Dutch door, Adult back door, 3 windows w\shutters,

Loft & ladder, stained deck & vinyl rails, straight or wavy trim. **Optional:** vinyl or stained porch swing.

2.