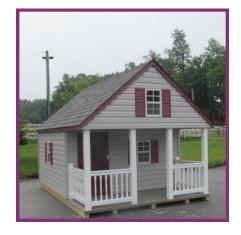

#### **Standard Victorian**

Dutch door, 2– windows, Adult door, & wavy trim.

Choose:

1.

Heart or Victorian window in Dormer.

Made with vinyl. Child's door w/ window. Vinyl doors & Sunburst window

In dormer.

Playhouse Optíons

Chimney, Deck,

Loft, Lights, Extra windows,

Doorbell, Swing

Painted Interior

Loft & Ladder

Finished Interior w/ Loft & Ladder Electric Package (Light, switch, outlet)

Do-it-yourself Kit