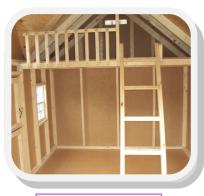

Playhouse Optíons

Chimney, Deck,

Loft, Lights, Extra windows,

Doorbell, Swing

Painted Interior

Loft & Ladder

Finished Interior w/ Loft & Ladder Electric Package (Light, switch, outlet)

Do-it-yourself Kit