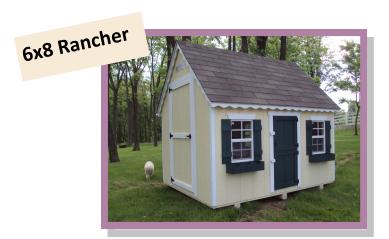

#### **Adult Size Cabins**

Come with 6 ft. high walls. Perfect for a get-a-way out back.. 4.

Have your friends over for tea party, or use for a man cave, etc.