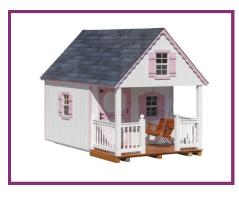

# **Siding Colors**



## Shingle colors



Stain colors Clear Cedartone **Rustic Cedar** 

CabiNS, Cottages And Ranchers



## Victorians



#### **Standard Victorian**

Dutch door, 2– windows, Adult door, & wavy trim.

Choose:

1.

Heart or Victorian window in Dormer.





Made with vinyl. Child's door w/ window. Vinyl doors & Sunburst window

In dormer.

Playhouse Optíons

Chimney, Deck,

Loft, Lights, Extra windows,

Doorbell, Swing



Painted Interior



Loft & Ladder



Finished Interior w/ Loft & Ladder Electric Package (Light, switch, outlet)



Do-it-yourself Kit

6.

### <sup>5.</sup> **Curtains** made with

Off-white or Flower material



CABINS







#### Our Cabin Playhouse includes:

Dutch door, Adult back door, 3 windows w\shutters,

Loft & ladder, stained deck & vinyl rails, straight or wavy trim. **Optional:** vinyl or stained porch swing.

2.

### 10x16 Log Cabin



#### **Adult Size Cabins**

Come with 6 ft. high walls. Perfect for a get-a-way out back.. 4.

Have your friends over for tea party, or use for a man cave, etc.

### 12x14 Log Cottage

We will build custom sizes.





**10x14 Victorian** Made with Pine Board & Batton