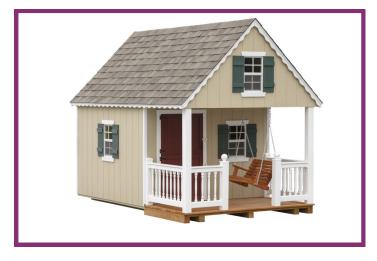

#### **Standard Victorian**

Dutch door, 2– windows, Adult door, & wavy trim.

Choose:

1.

Heart or Victorian window in Dormer.

Made with vinyl. Child's door w/ window. Vinyl doors & Sunburst window

In dormer.