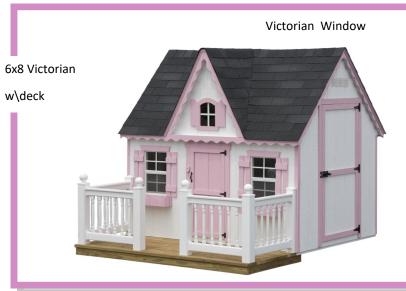

## Victorians

#### **Standard Victorian**

Dutch door, 2– windows, Adult door, & wavy trim.

Choose:

1.

Heart or Victorian window in Dormer.

Made with vinyl. Child's door w/ window. Vinyl doors & Sunburst window

In dormer.