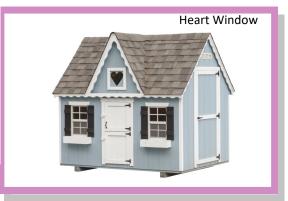

#### **Standard Victorian**

Dutch door, 2– windows, Adult door, & wavy trim.

Choose:

1.

Heart or Victorian window in Dormer.

Made with vinyl. Child's door w/ window. Vinyl doors & Sunburst window

In dormer.