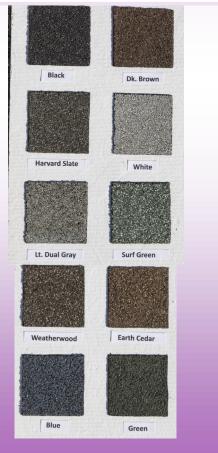

## Shingle colors

Stain colors Clear Cedartone **Rustic Cedar** 

CabiNS, Cottages And Ranchers