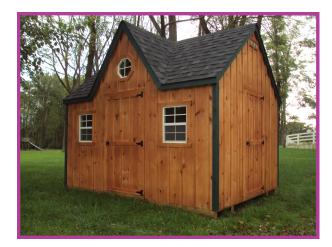

#### Our Cabin Playhouse includes:

Dutch door, Adult back door, 3 windows w\shutters,

Loft & ladder, stained deck & vinyl rails, straight or wavy trim. **Optional:** vinyl or stained porch swing.

2.