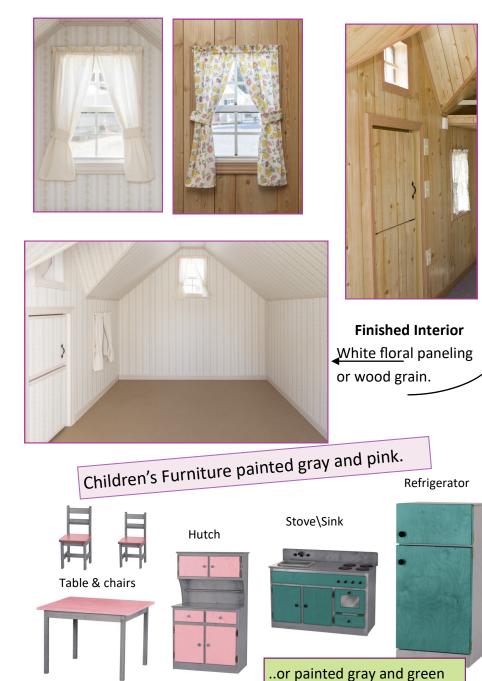

Playhouse Optíons

Chimney, Deck,

Loft, Lights, Extra windows,

Doorbell, Swing

Painted Interior

Loft & Ladder

Finished Interior w/ Loft & Ladder Electric Package (Light, switch, outlet)

Do-it-yourself Kit

### <sup>5.</sup> **Curtains** made with

Off-white or Flower material

CABINS