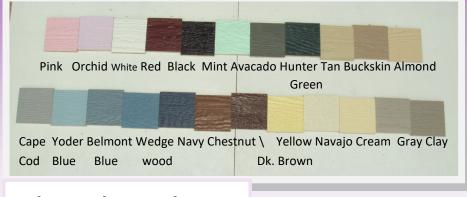

# **Siding Colors**



## Shingle colors



Stain colors Clear Cedartone **Rustic Cedar** 

CabiNS, Cottages And Ranchers



## Victorians



#### **Standard Victorian**

Dutch door, 2– windows, Adult door, & wavy trim.

Choose:

1.

Heart or Victorian window in Dormer.





Made with vinyl. Child's door w/ window. Vinyl doors & Sunburst window

In dormer.

Playhouse Optíons

Chimney, Deck,

Loft, Lights, Extra windows,

Doorbell, Swing



Painted Interior



Loft & Ladder



Finished Interior w/ Loft & Ladder Electric Package (Light, switch, outlet)



Do-it-yourself Kit

6.

### <sup>5.</sup> **Curtains** made with

Off-white or Flower material



CABINS







#### Our Cabin Playhouse includes:

Dutch door, Adult back door, 3 windows w\shutters,

Loft & ladder, stained deck & vinyl rails, straight or wavy t